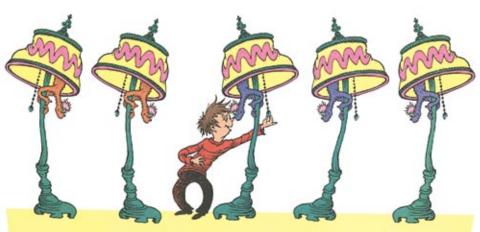

# 1 + 2 + 3 + 4 = 10

How many Yots in yellow pots?

How many Yots in purple pots?

How many Yots in green pots?

How many Yots in blue pots?

How many Yots in pots in all?

I can add here
and all over town.
I can add up
and upside down!
(signed)