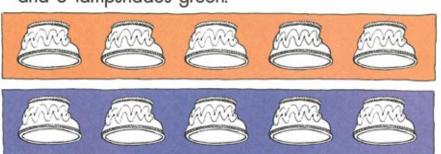

# 2 + 1 = 3

How many yellow Bofas on sofas?

How many purple Bofas on sofas?

How many Bofas on sofas in all?

## 2 + 3 = 5

How many orange Zamps in lamps?

How many purple Zamps in lamps?

How many Zamps in lamps in all?

In each set, color 2 lampshades blue and 3 lampshades green.