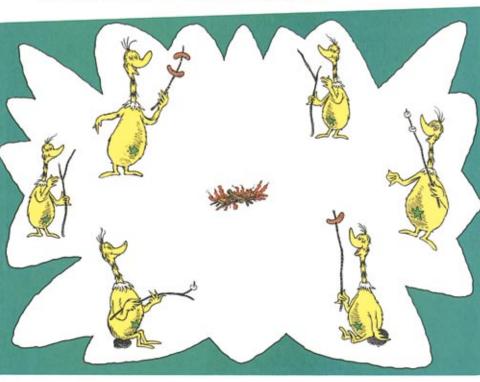

#### Which two are the same?

Sneetches like to cook on beaches.

Draw a line to connect the frankfurter roasters.

Draw a line to connect the marshmallow toasters.

Draw some frankfurters and marshmallows
on the empty sticks.