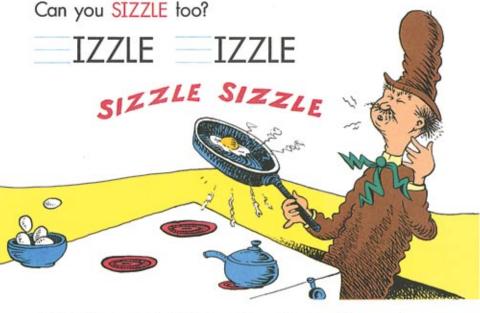

#### The Sound of S

Can Mr. Brown SIZZLE like eggs in a pan?
That's not easy, but yes he can!
How about you?

Circle the word that begins with the S sound.

DOODLE NOODLE

SIZZLE

**NIBBLE** 