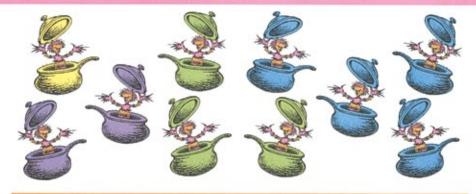

# 1 + 2 + 3 + 4 = 10

How many Yots in yellow pots?

How many Yots in purple pots?

How many Yots in green pots?

How many Yots in blue pots?

How many Yots in pots in all?

I can add here
and all over town.
I can add up
and upside down!
(signed)