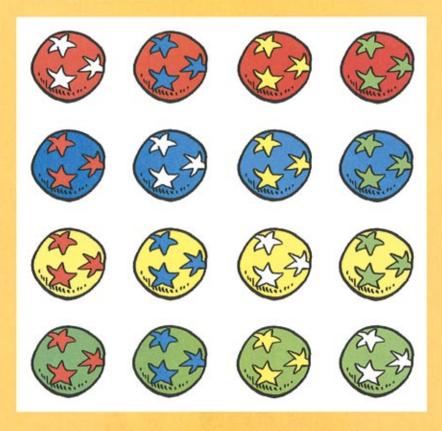

#### Which is which?

Draw a blue ring around all the blue balls. Draw a red ring around all the balls with red stars.

Draw an X on the ball in both groups.