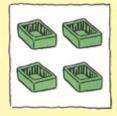

### Which one is different?

Draw a ring around the picture that is not like the others.

I can add in red.

$$0 + 0 =$$
 $2 + 1 =$ 
 $2 + 0 =$ 

I can add in blue.