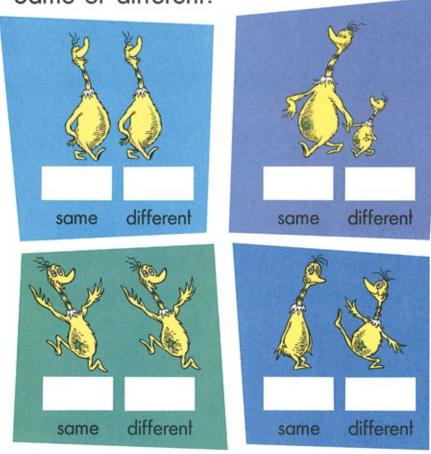

#### Same or different?

All Sneetches are Sneetches, but which ones look exactly the same? Draw an X in the correct box.