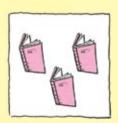

neetches like to cook on beaches.



Draw a line to connect the frankfurter roasters.

Draw a line to connect the marshmallow toasters.

Draw some frankfurters and marshmallows
on the empty sticks.

#### Same or different?



All Sneetches are Sneetches, but which ones look exactly the same? Draw an X in the correct box.

#### Which is which?



Draw a blue ring around all the blue balls. Draw a red ring around all the balls with red stars.

Draw an X on the ball in both groups.

### Which one is different?



Draw a ring around the picture that is not like the others.

I can add in red.

$$0 + 0 =$$
 $2 + 1 =$ 
 $2 + 0 =$ 

I can add in blue.



# 2 + 1 = 3



How many yellow Bofas on sofas?

How many purple Bofas on sofas?

How many Bofas on sofas in all?

#### Circle the set of 3.







## 2 + 3 = 5



How many orange Zamps in lamps?

How many purple Zamps in lamps?

How many Zamps in lamps in all?

In each set, color 2 lampshades blue and 3 lampshades green.



# 1 + 2 + 3 + 4 = 10



How many Yots in yellow pots?

How many Yots in purple pots?

How many Yots in green pots?

How many Yots in blue pots?

How many Yots in pots in all?

I can add here
and all over town.
I can add up
and upside down!
(signed)