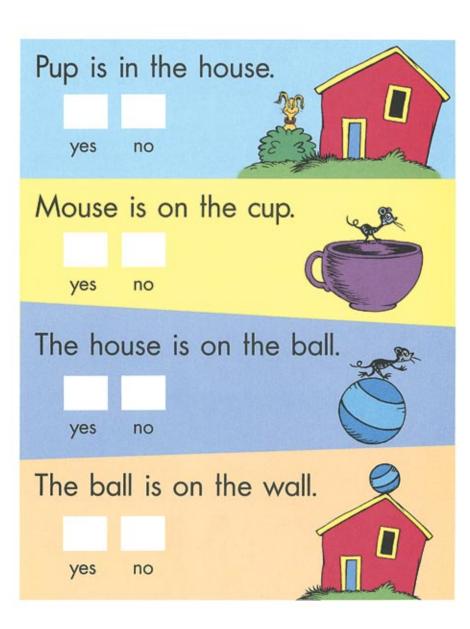

#### The Sound of ATT

Underline the ATT's and AT's.

SPLATT SPLASH SPLATT

THE CAT IN THE HAT

Cup on pup.

Underline the word cup.

We all are tall.

We all are small.

We all play ball up on the wall.

Underline all the all's.

Pat sat on a house. hat.

Pat sat on a cat. cup.

Pat sat on a ball. bat.

Cross out the word that doesn't belong.