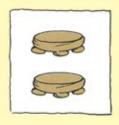

# 2 + 1 = 3

How many yellow Bofas on sofas?

How many purple Bofas on sofas?

How many Bofas on sofas in all?