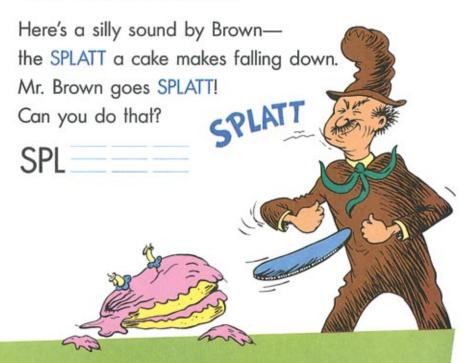

#### The Sound of ATT

Underline the ATT's and AT's.

SPLATT SPLASH SPLATT

THE CAT IN THE HAT

Cup on pup.

Underline the word cup.

We all are tall.

We all are small.